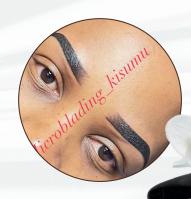

### Microblading

Ksh. 17,000

This Is a technique employed with a manual hand tool to create light whispy hair strokes. During the procedure, we create the perfect brow shape, and choose a natural stroke pattern to suit's the client unique preference and features. Then, we use precise manual needle to insert pigment into the first layer of skin. The result is a natural, beautiful brow customized to each client that will naturally fade out over a period of 18-24 months