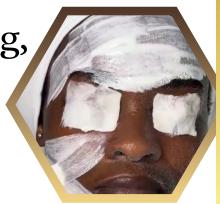

### Microblading

Ksh. 17,000

This Is a technique employed with a manual hand tool to create light whispy hair strokes. During the procedure, we create the perfect brow shape, and choose a natural stroke pattern to suit's the client unique preference and features. Then, we use precise manual needle to insert pigment into the first layer of skin. The result is a natural, beautiful brow customized to each client that will naturally fade out over a period of 18-24 months

### **Ombre Brows**

Ksh. 15,000

This a natural and gradual gradient of shading throughout the eye brows. The brows will be lighter in the head region and darker and ore defined in the body and tail region.