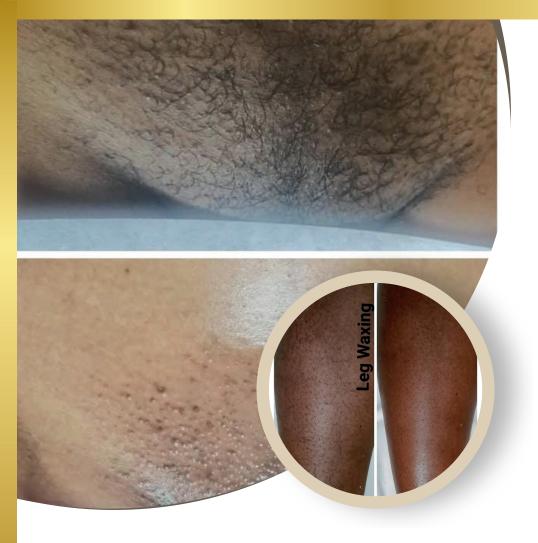

## WAXING

| Brazilian | Ksh. 2000 |
|-----------|-----------|
| Underarm  | Ksh. 500  |
| Legs      | Ksh. 2000 |
| Chest     | Ksh. 2000 |
| Back      | Ksh. 2000 |
| Chin      | Ksh. 500  |
| Arm       | Ksh. 1500 |